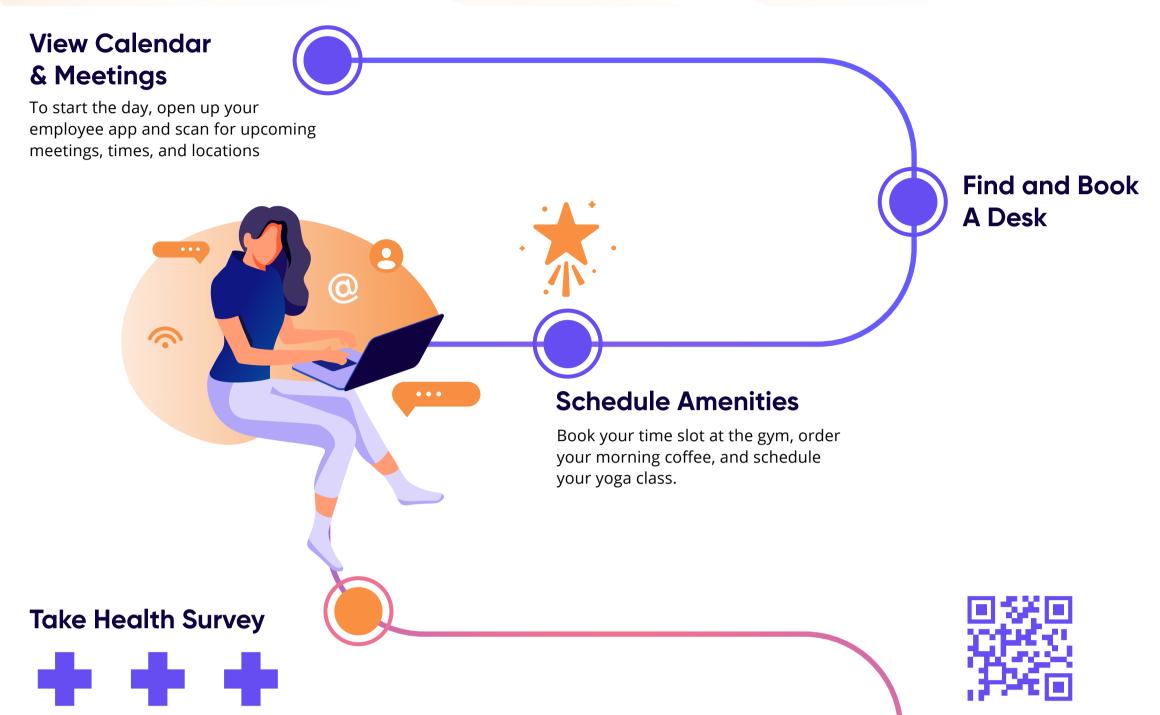

AT HOME, IN TRANSIT, ON-SITE

## Hybrid Workplace Experience

Daily touchpoints for a connected workplace



## Get Directions & Parking Assistance

Turn-by-turn navigation to your workplace with smart parking assistance once you arrive.



## Contactless-Entry with QR Code

Enable contactless-entry to buildings, elevators and other secure spaces.



Desks automatically go back into inventory if employees do not show up or can be put into a cleaning queue when a reservation is completed.

## Simplify your employees day-to-day experience

Get in touch with one of our workplace experts to see how an employee-first mobile app helps employees navigate the hybrid workplace with ease.