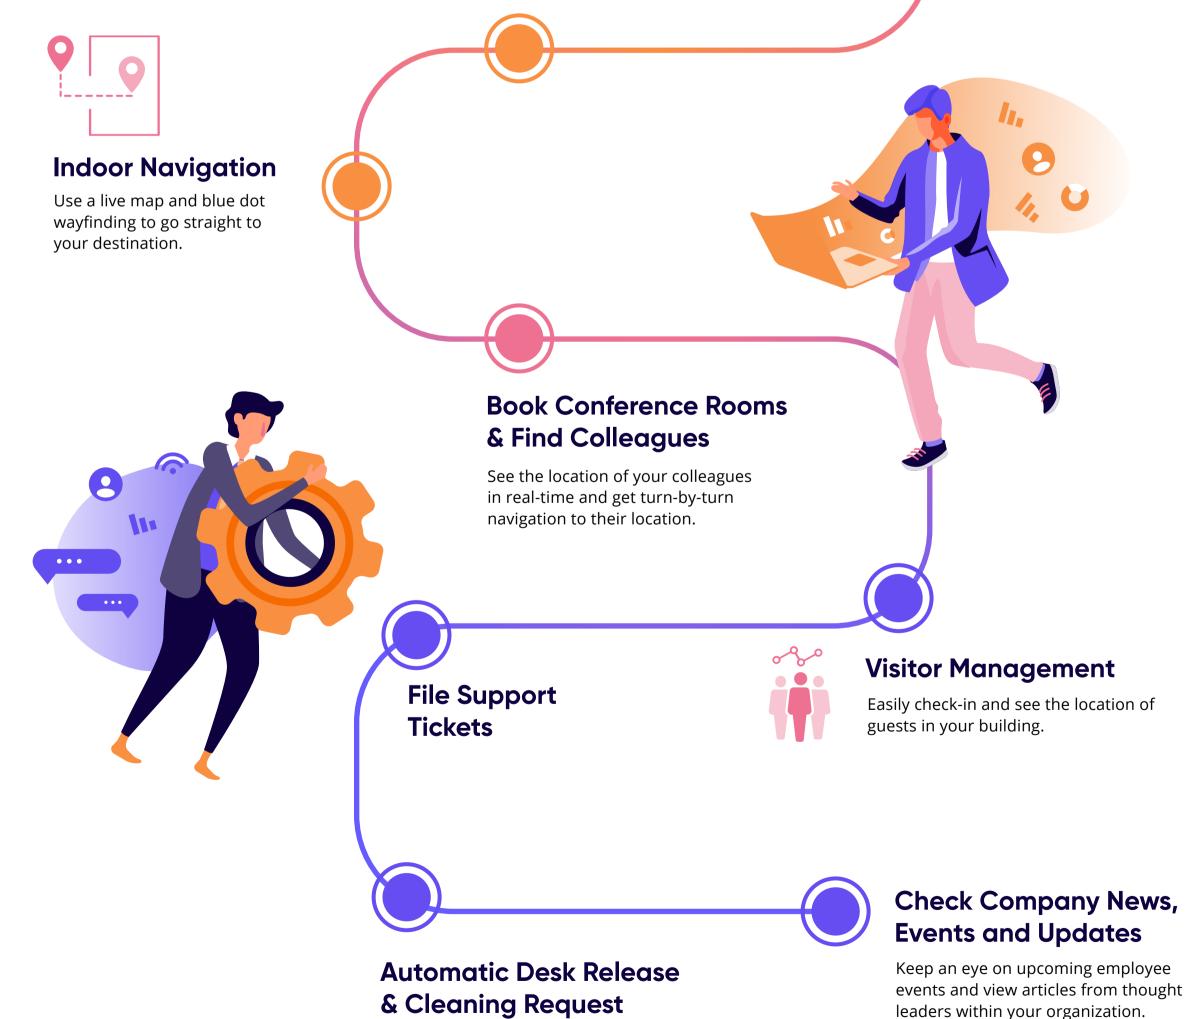

## Hybrid Workplace Experience

Daily touchpoints for a connected workplace

## Contactless-Entry with QR Code

Enable contactless-entry to buildings, elevators and other secure spaces.

Desks automatically go back into inventory if employees do not show up or can be put into a cleaning queue when a reservation is completed.